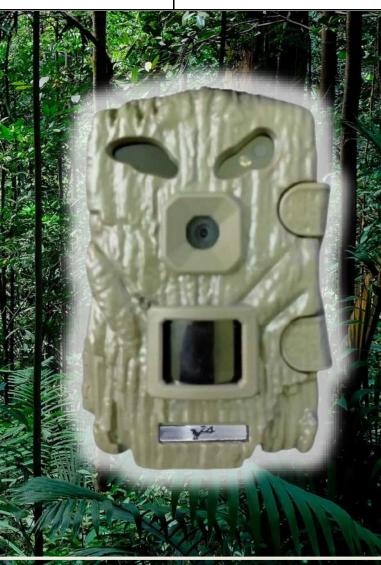

| CARL SECTOR DE CALLANS CONTRACTOR      | The territory of the second second                                            |
|----------------------------------------|-------------------------------------------------------------------------------|
| Technical Specification/<br>Parameters | Specification                                                                 |
| Resolution                             | 5-48 Megapixel                                                                |
| Flash Technology                       | Black IR Flash module Camera                                                  |
| Recovery Speed                         | 1 to 2 Second                                                                 |
| time- lapse                            | Yes                                                                           |
| trigger speed                          | 0.25 sec                                                                      |
| Burst mode/ multi-shot                 | Yes                                                                           |
| Flash illumination range               | > = 100 feet,                                                                 |
| Power Supply                           | AA battery (Alkaline Batteries)                                               |
| Photo stamp                            | Date, Time, Moon Phase & camera id-Geo Tag-<br>ging, Temperature, Geo Tagging |
| Memory                                 | SD card should support 32 to 256 GB.                                          |
| Protective Cover/ Housing Features     | All weather Resistant                                                         |
| Warranty                               | 1 Year minimum                                                                |
| Accessories                            | Cable, Tree Mount Belt, Bracket (Optional Charge-                             |

| Technical Specification/<br>Parameters | Specification                                                                 |  |
|----------------------------------------|-------------------------------------------------------------------------------|--|
| Resolution                             | 5-48 Megapixel                                                                |  |
| Flash Technology                       | Black IR Flash module Camera also Video 4K                                    |  |
| Recovery Speed                         | 1 to 2 Second                                                                 |  |
| time- lapse                            | Yes                                                                           |  |
| trigger speed                          | 0.25 sec                                                                      |  |
| Burst mode/ multi-shot                 | Yes                                                                           |  |
| Flash illumination range               | > = 100 feet,                                                                 |  |
| Power Supply                           | AA battery (Alkaline Batteries)                                               |  |
| Photo stamp                            | Date, Time, Moon Phase & camera id-Geo Tag-<br>ging, Temperature, Geo Tagging |  |
| Memory                                 | SD card should support 32 to 256 GB.                                          |  |
| Protective Cover/ Housing Features     | All weather Resistant                                                         |  |
| Warranty                               | 1 Year minimum                                                                |  |
| Accessories                            | Cable, Tree Mount Belt, Bracket (Optional Charge-                             |  |

| She keessa aha aha ah                  | will be call on the said and said                                           |
|----------------------------------------|-----------------------------------------------------------------------------|
| Technical Specification/<br>Parameters | Specification                                                               |
| Resolution                             | 5-48 Megapixel                                                              |
| Flash Technology                       | Black IR Flash module With Xenon Flash<br>Camera                            |
| Recovery Speed                         | 1 to 2 Second                                                               |
| time- lapse                            | Yes                                                                         |
| trigger speed                          | 0.25 sec                                                                    |
| Burst mode/ multi-shot                 | Yes                                                                         |
| Flash illumination range               | > = 100 feet,                                                               |
| Power Supply                           | AA battery (Alkaline Batteries)                                             |
| Photo stamp                            | Date, Time, Moon Phase & camera id-Geo<br>Tagging, Temperature, Geo Tagging |
| Memory                                 | SD card should support 32 to 256 GB.                                        |
| Protective Cover/ Housing Features     | All weather Resistant                                                       |
| Warranty                               | 1 Year minimum                                                              |
| Accessories                            | Cable, Tree Mount Belt, Bracket (Optional Chargeable)                       |

| Technical Specification/<br>Parameters | Specification                                                                 |
|----------------------------------------|-------------------------------------------------------------------------------|
| Resolution                             | 5-48 Megapixel                                                                |
| Flash Technology                       | Black & White IR Flash module With Xenon Flash Camera                         |
| Recovery Speed                         | 1 to 2 Second                                                                 |
| time- lapse                            | Yes                                                                           |
| trigger speed                          | 0.25 sec                                                                      |
| Burst mode/ multi-shot                 | Yes                                                                           |
| Flash illumination range               | > = 100 feet,                                                                 |
| Power Supply                           | AA battery (Alkaline Batteries)                                               |
| Photo stamp                            | Date, Time, Moon Phase & camera id-Geo Tag-<br>ging, Temperature, Geo Tagging |
| Memory                                 | SD card should support 32 to 256 GB.                                          |
| Protective Cover/ Housing Features     | All weather Resistant                                                         |
| Warranty                               | 1 Year minimum                                                                |
| Accessories                            | Cable, Tree Mount Belt, Bracket (Optional Charge-<br>able)                    |

| Technical Specification/Parameters | Specification                                                               |
|------------------------------------|-----------------------------------------------------------------------------|
| Resolution                         | 5-48 Megapixel                                                              |
| Flash Technology                   | Black IR Flash module                                                       |
| Recovery Speed                     | 1 to 2 Second                                                               |
| time- lapse                        | Yes                                                                         |
| trigger speed                      | 0.25 sec                                                                    |
| Burst mode/ multi-shot             | Yes                                                                         |
| Flash illumination range           | > = 100 feet,                                                               |
| Power Supply                       | AA battery (Alkaline Batteries)                                             |
| Photo stamp                        | Date, Time, Moon Phase & camera id-Geo Tagging,<br>Temperature, Geo Tagging |
| Memory                             | SD card should support 32 to 256 GB.                                        |
| Protective Cover/ Housing Features | All weather Resistant                                                       |
| Warranty                           | 1 Year minimum                                                              |
| Accessories                        | Cable, Tree Mount Belt, Bracket (Optional Chargeable)                       |