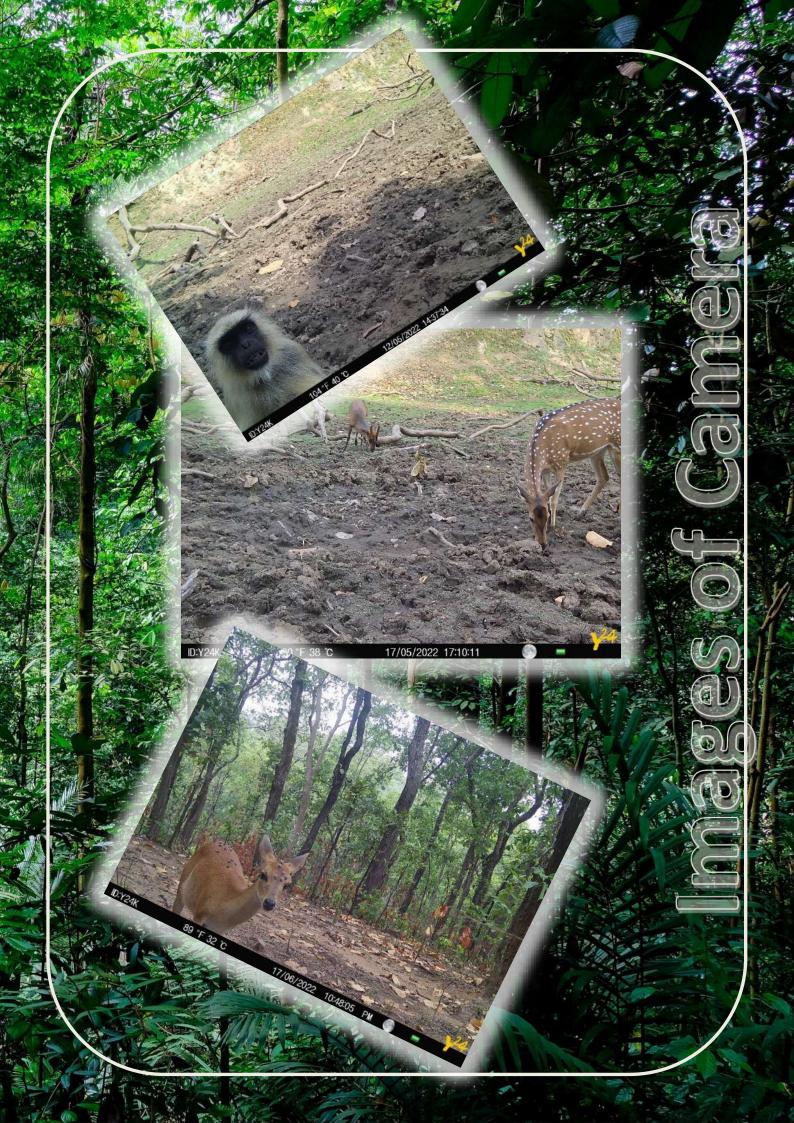

| CARL SECTOR DE CALLANS CONTRACTOR      | The territory of the second second                                            |
|----------------------------------------|-------------------------------------------------------------------------------|
| Technical Specification/<br>Parameters | Specification                                                                 |
| Resolution                             | 5-48 Megapixel                                                                |
| Flash Technology                       | Black IR Flash module Camera                                                  |
| Recovery Speed                         | 1 to 2 Second                                                                 |
| time- lapse                            | Yes                                                                           |
| trigger speed                          | 0.25 sec                                                                      |
| Burst mode/ multi-shot                 | Yes                                                                           |
| Flash illumination range               | > = 100 feet,                                                                 |
| Power Supply                           | AA battery (Alkaline Batteries)                                               |
| Photo stamp                            | Date, Time, Moon Phase & camera id-Geo Tag-<br>ging, Temperature, Geo Tagging |
| Memory                                 | SD card should support 32 to 256 GB.                                          |
| Protective Cover/ Housing Features     | All weather Resistant                                                         |
| Warranty                               | 1 Year minimum                                                                |
| Accessories                            | Cable, Tree Mount Belt, Bracket (Optional Charge-                             |

| Technical Specification/<br>Parameters | Specification                                                                 |  |
|----------------------------------------|-------------------------------------------------------------------------------|--|
| Resolution                             | 5-48 Megapixel                                                                |  |
| Flash Technology                       | Black IR Flash module Camera also Video 4K                                    |  |
| Recovery Speed                         | 1 to 2 Second                                                                 |  |
| time- lapse                            | Yes                                                                           |  |
| trigger speed                          | 0.25 sec                                                                      |  |
| Burst mode/ multi-shot                 | Yes                                                                           |  |
| Flash illumination range               | > = 100 feet,                                                                 |  |
| Power Supply                           | AA battery (Alkaline Batteries)                                               |  |
| Photo stamp                            | Date, Time, Moon Phase & camera id-Geo Tag-<br>ging, Temperature, Geo Tagging |  |
| Memory                                 | SD card should support 32 to 256 GB.                                          |  |
| Protective Cover/ Housing Features     | All weather Resistant                                                         |  |
| Warranty                               | 1 Year minimum                                                                |  |
| Accessories                            | Cable, Tree Mount Belt, Bracket (Optional Charge-                             |  |

| She keessa aha aha ah                  | will be call on the said and said                                           |
|----------------------------------------|-----------------------------------------------------------------------------|
| Technical Specification/<br>Parameters | Specification                                                               |
| Resolution                             | 5-48 Megapixel                                                              |
| Flash Technology                       | Black IR Flash module With Xenon Flash<br>Camera                            |
| Recovery Speed                         | 1 to 2 Second                                                               |
| time- lapse                            | Yes                                                                         |
| trigger speed                          | 0.25 sec                                                                    |
| Burst mode/ multi-shot                 | Yes                                                                         |
| Flash illumination range               | > = 100 feet,                                                               |
| Power Supply                           | AA battery (Alkaline Batteries)                                             |
| Photo stamp                            | Date, Time, Moon Phase & camera id-Geo<br>Tagging, Temperature, Geo Tagging |
| Memory                                 | SD card should support 32 to 256 GB.                                        |
| Protective Cover/ Housing Features     | All weather Resistant                                                       |
| Warranty                               | 1 Year minimum                                                              |
| Accessories                            | Cable, Tree Mount Belt, Bracket (Optional Chargeable)                       |

| Technical Specification/<br>Parameters | Specification                                                                 |
|----------------------------------------|-------------------------------------------------------------------------------|
| Resolution                             | 5-48 Megapixel                                                                |
| Flash Technology                       | Black & White IR Flash module With Xenon Flash Camera                         |
| Recovery Speed                         | 1 to 2 Second                                                                 |
| time- lapse                            | Yes                                                                           |
| trigger speed                          | 0.25 sec                                                                      |
| Burst mode/ multi-shot                 | Yes                                                                           |
| Flash illumination range               | > = 100 feet,                                                                 |
| Power Supply                           | AA battery (Alkaline Batteries)                                               |
| Photo stamp                            | Date, Time, Moon Phase & camera id-Geo Tag-<br>ging, Temperature, Geo Tagging |
| Memory                                 | SD card should support 32 to 256 GB.                                          |
| Protective Cover/ Housing Features     | All weather Resistant                                                         |
| Warranty                               | 1 Year minimum                                                                |
| Accessories                            | Cable, Tree Mount Belt, Bracket (Optional Charge-<br>able)                    |

| Technical Specification/Parameters | Specification                                                               |
|------------------------------------|-----------------------------------------------------------------------------|
| Resolution                         | 5-48 Megapixel                                                              |
| Flash Technology                   | Black IR Flash module                                                       |
| Recovery Speed                     | 1 to 2 Second                                                               |
| time- lapse                        | Yes                                                                         |
| trigger speed                      | 0.25 sec                                                                    |
| Burst mode/ multi-shot             | Yes                                                                         |
| Flash illumination range           | > = 100 feet,                                                               |
| Power Supply                       | AA battery (Alkaline Batteries)                                             |
| Photo stamp                        | Date, Time, Moon Phase & camera id-Geo Tagging,<br>Temperature, Geo Tagging |
| Memory                             | SD card should support 32 to 256 GB.                                        |
| Protective Cover/ Housing Features | All weather Resistant                                                       |
| Warranty                           | 1 Year minimum                                                              |
| Accessories                        | Cable, Tree Mount Belt, Bracket (Optional Chargeable)                       |